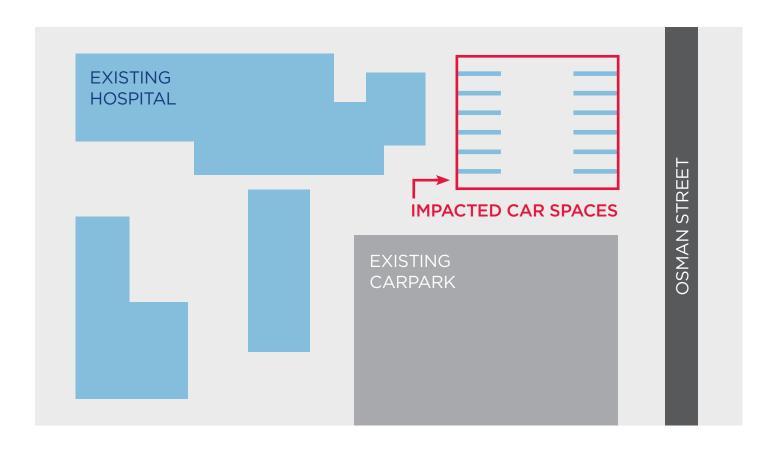

## 7.00am, Thursday 14 December 2023 - 6.00pm, Friday 15 December 2023

This work only impacts the ten temporary car parks on the north side of the Osman Street car park. The rest of the car park will not be affected and will remain open.